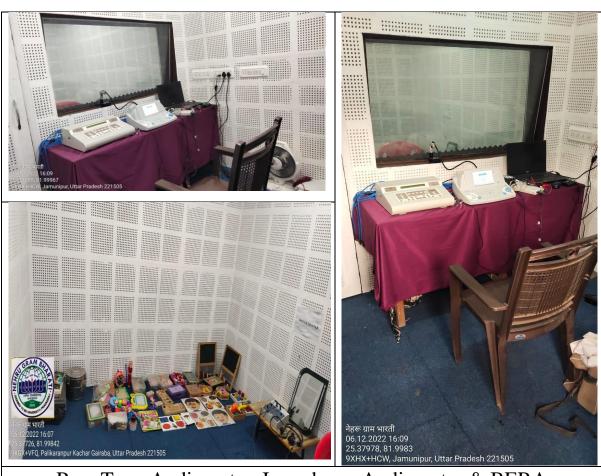

## Introduction

Audiology cum Speech & language Pathology lab is established in the ground floor of newly constructed building which is situated in the Jamunipur Main Campus, Prayagraj. This lab is of two room setup, which is acoustically treated with maximum permissible noise level of 35 dBSPL.

Basically, we have BERA Impedance Audiometer, Pure line Audiometer along with speech Trainer which are used for conducting/evaluating the audiological assessment and for providing speech therapy.

Pure Tone Audiometer, Impedance Audiometer & BERA